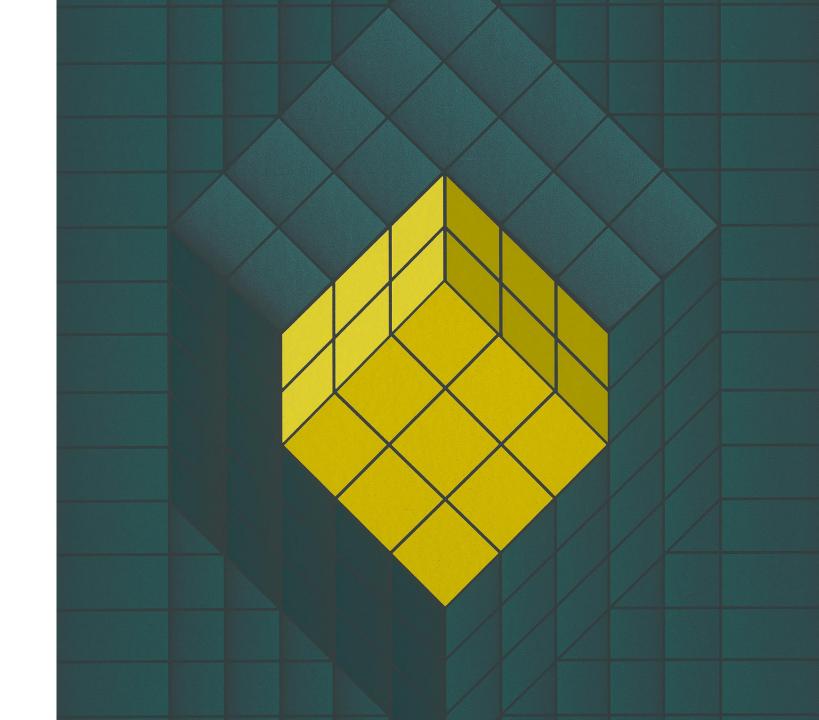

### MAGIC | CUBE

### Febuary 2020

- Double coated Nonwoven. Perfect coverage with matt inks, gold, etc. Low basis weight Facing or high basis weight Backing
- Scent printing