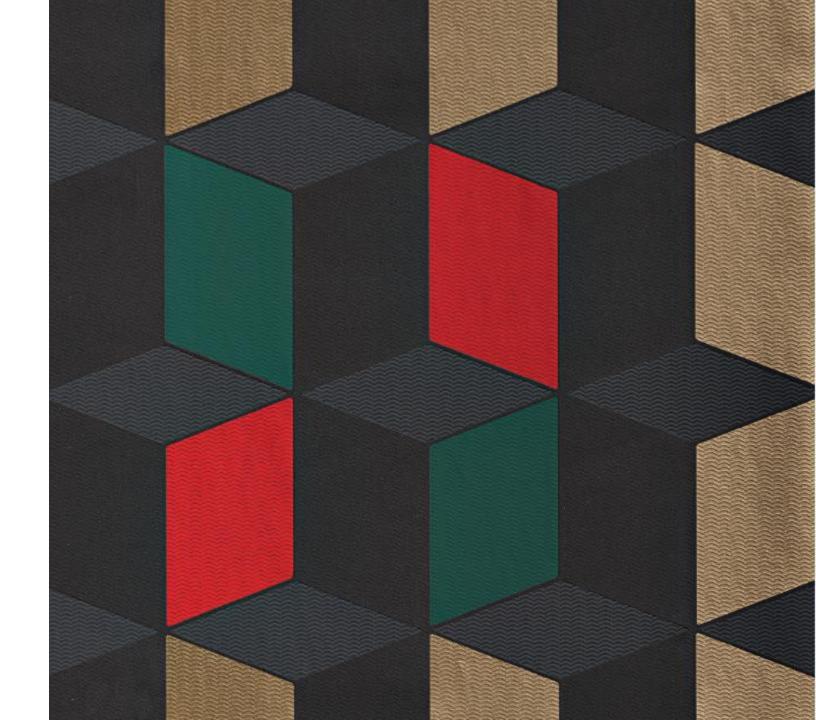

## DANCING DICE

#### June 2019

- Coated Nonwoven for direct printing and with good print performance in Gravure and Flexo
- 3D structure, soft touch foam and gold - coloured silver ink
- Customized special screen for 3D printing and special screen for haptic water-based foam printing