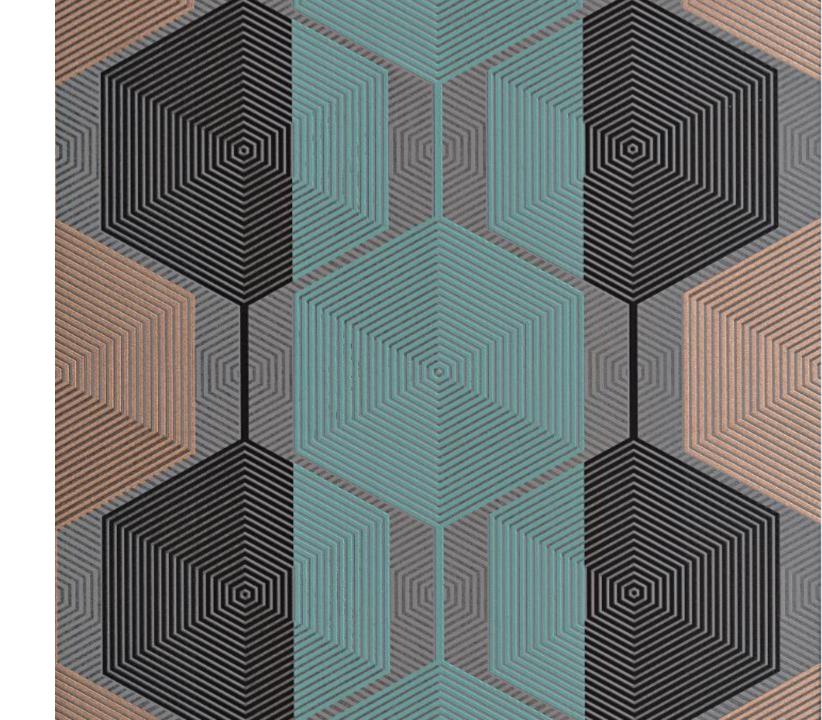

## HEXAGON SPOTS

### April 2019

- Coated Nonwoven for direct printing and with good print performance in Gravure and Flexo
- Matt-gloss effect, effect printing ink and 3D structure
- Hot embossing roller produced with effect-Moletage: an unique methode which is more rich as pure laser engraving. Depth 0,35 mm