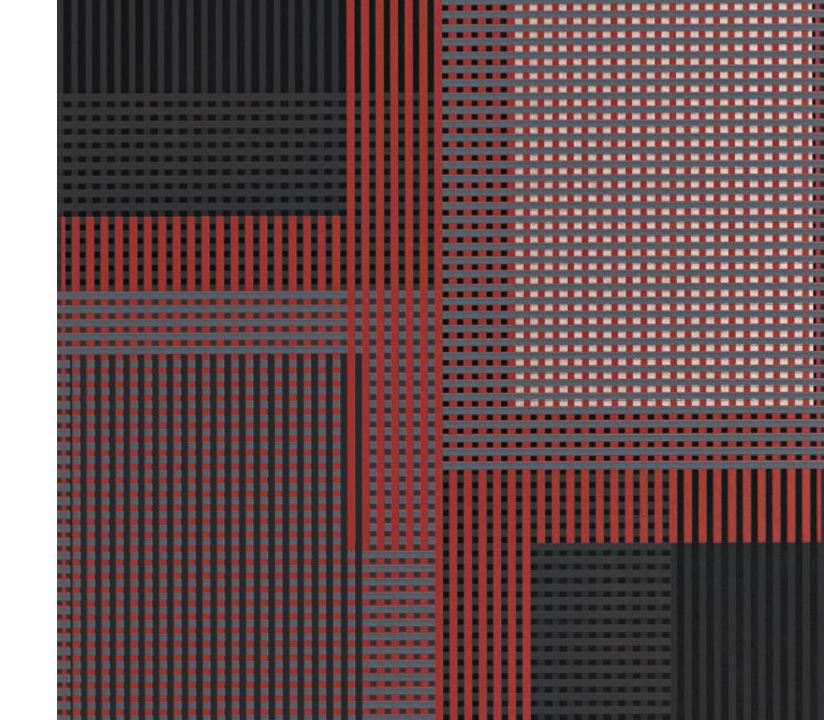

### OVERLAPPED | GRID

#### October 2019

- Coated Nonwoven for direct printing and with good print performance in Gravure and Flexo
- Matt-gloss effect, 3D structure and gold - coloured silver ink
- Special screen for 3D structure printing