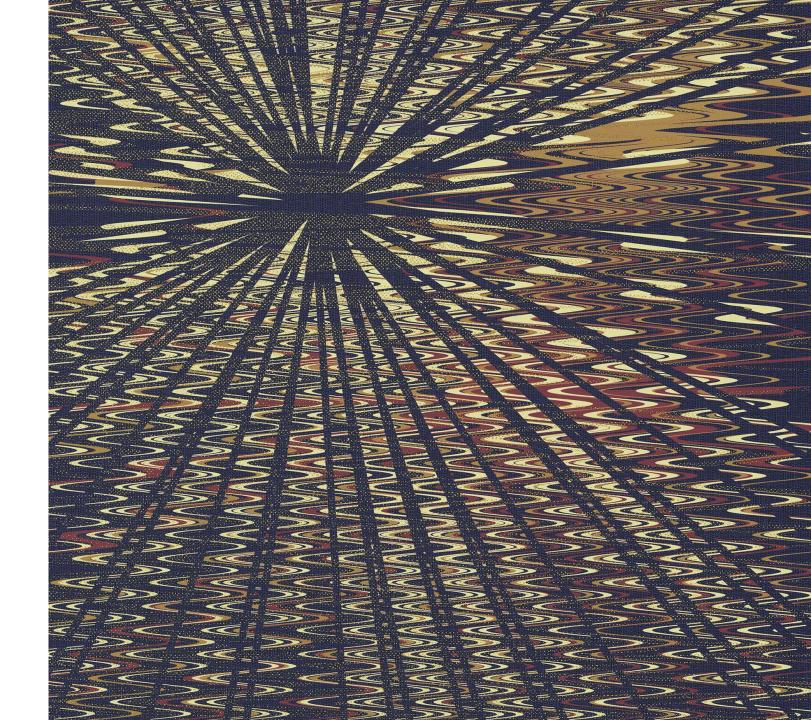

### NOVA

### December 2019

- Coated Nonwoven for direct printing and with good print performance in Gravure and Flexo
- 3D structure for digital printing
- 3D structure printing customized special screen for digital printing